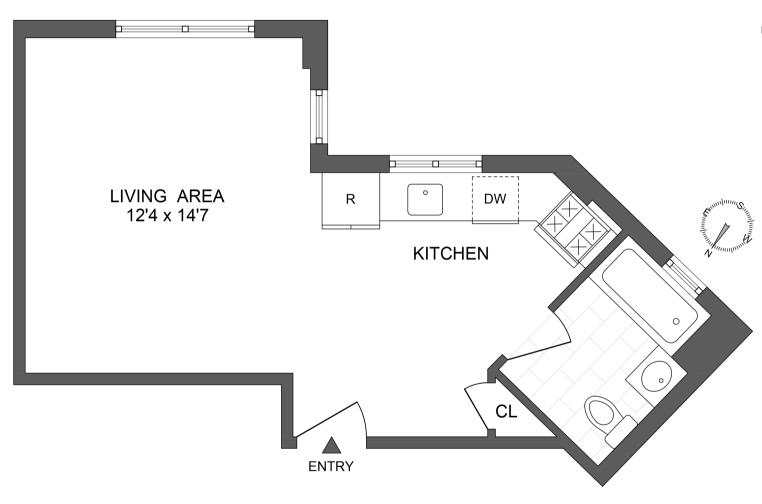

**RESIDENCE 1A** 

2 Bedroom | 1 Bath
INT. 612 SF
EXT. 325 SF

116-17 Grosvenor Lane Kew Gardens, NY 11415



## **RESIDENCE 1C**

2 Bedroom | 1 Bath

EXT. 295 SF

116-17 Grosvenor Lane Kew Gardens, NY 11415



2 Bedroom | 1 Bath

116-17 Grosvenor Lane Kew Gardens, NY 11415



0 Bedroom | 1 Bath

116-17 Grosvenor Lane Kew Gardens, NY 11415



1 Bedroom | 1 Bath

116-17 Grosvenor Lane Kew Gardens, NY 11415





## **RESIDENCE 3A-6A**

2 Bedroom | 1 Bath INT. 759 SF EXT. 25

116-17 Grosvenor Lane Kew Gardens, NY 11415



## **RESIDENCE 3C-6C**

1 Bedroom | 1 Bath

INT. 619 SF EXT. 25 SF

116-17 Grosvenor Lane Kew Gardens, NY 11415



0 Bedroom | 1 Bath INT. 428 SF EXT. 34 SF

116-17 Grosvenor Lane Kew Gardens, NY 11415



## **RESIDENCE 7A**

2 Bedroom | 1 Bath

EXT. 25 SF

116-17 Grosvenor Lane Kew Gardens, NY 11415