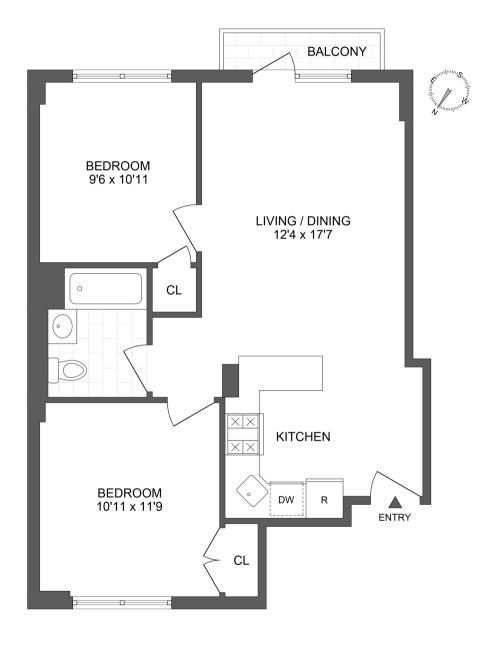

## **RESIDENCE 3A-6A**

2 Bedroom | 1 Bath INT. 759 SF EXT. 25

116-17 Grosvenor Lane Kew Gardens, NY 11415