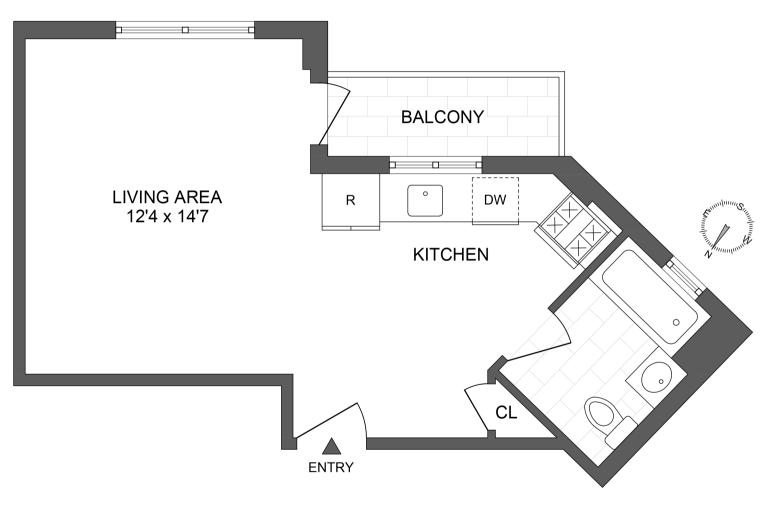

## **RESIDENCE 1C**

2 Bedroom | 1 Bath

EXT. 295 SF

116-17 Grosvenor Lane Kew Gardens, NY 11415

2 Bedroom | 1 Bath

116-17 Grosvenor Lane Kew Gardens, NY 11415

0 Bedroom | 1 Bath

116-17 Grosvenor Lane Kew Gardens, NY 11415