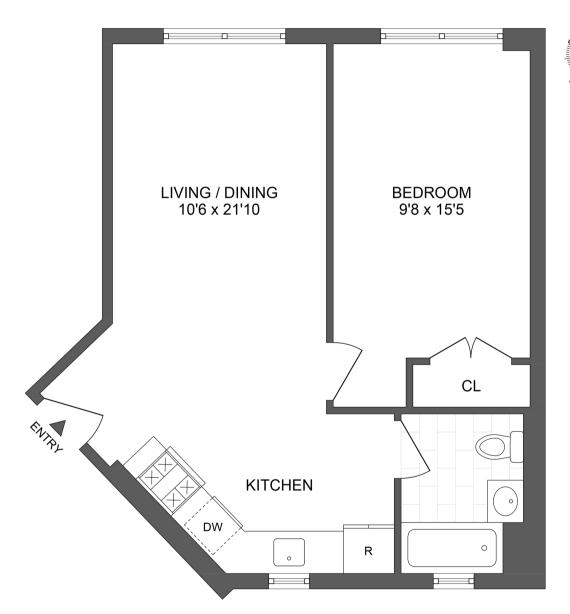

## **RESIDENCE 3C-6C**

1 Bedroom | 1 Bath

INT. 619 SF EXT. 25 SF

116-17 Grosvenor Lane Kew Gardens, NY 11415

0 Bedroom | 1 Bath INT. 428 SF EXT. 34 SF

116-17 Grosvenor Lane Kew Gardens, NY 11415