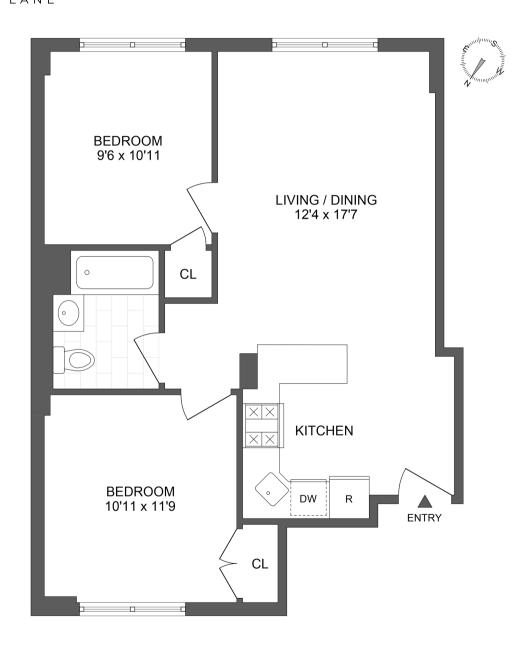

## **RESIDENCE 3A-6A**

2 Bedroom | 1 Bath INT. 759 SF EXT. 25

116-17 Grosvenor Lane Kew Gardens, NY 11415