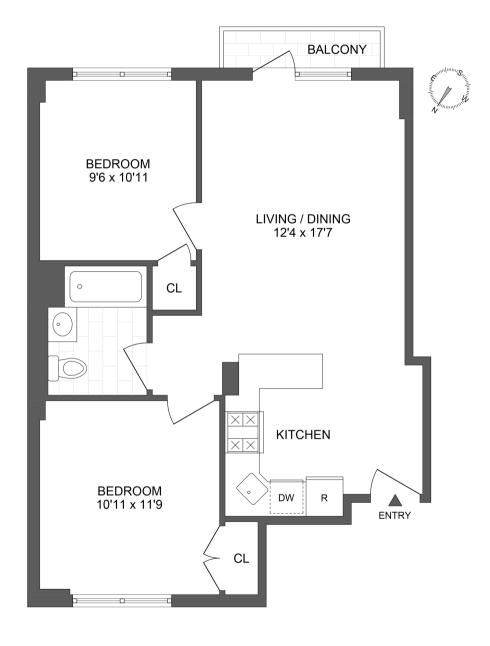

## **RESIDENCE 3A-6A**

2 Bedroom | 1 Bath INT. 759 SF EXT. 25

116-17 Grosvenor Lane Kew Gardens, NY 11415