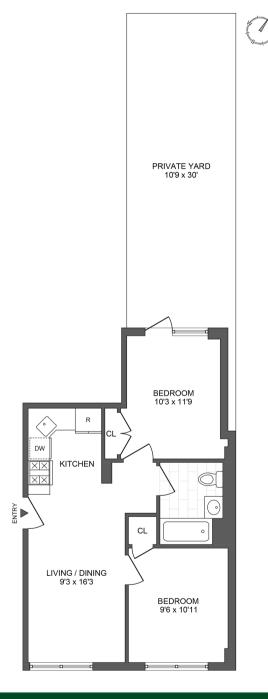

**RESIDENCE 1A** 

2 Bedroom | 1 Bath
INT. 612 SF
EXT. 325 SF

116-17 Grosvenor Lane Kew Gardens, NY 11415