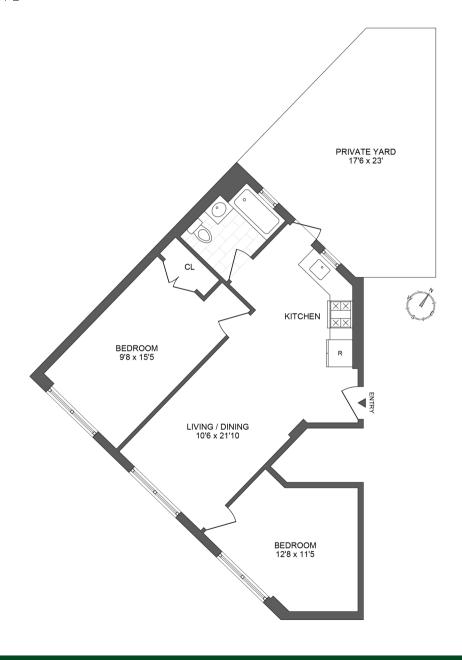

## **RESIDENCE 1C**

2 Bedroom | 1 Bath

EXT. 295 SF

116-17 Grosvenor Lane Kew Gardens, NY 11415

2 Bedroom | 1 Bath

116-17 Grosvenor Lane Kew Gardens, NY 11415

0 Bedroom | 1 Bath

116-17 Grosvenor Lane Kew Gardens, NY 11415