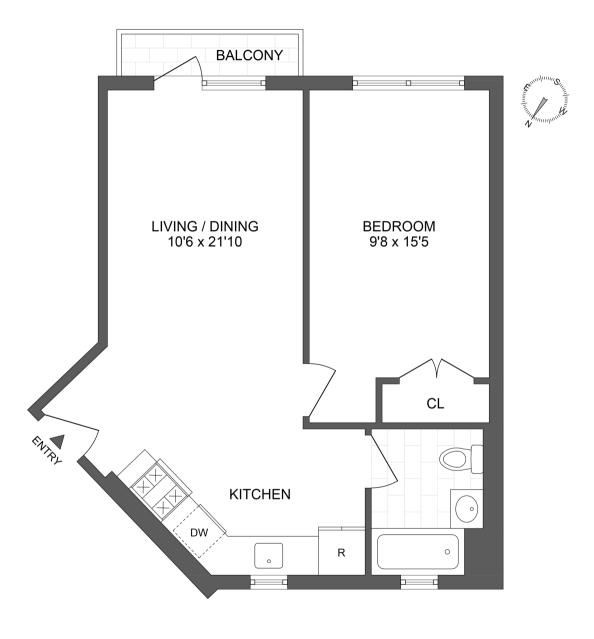

## **RESIDENCE 7A**

2 Bedroom | 1 Bath

EXT. 25 SF

116-17 Grosvenor Lane Kew Gardens, NY 11415